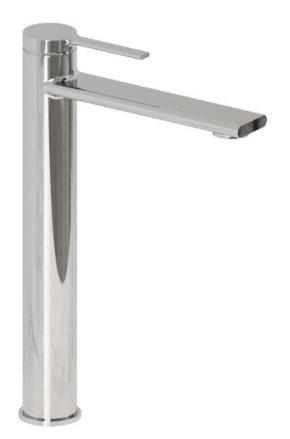

# FORSETI TALL WASHBASIN TAP

#### **Features**

Ahti Interiors commits to providing sustainable solutions where possible. This product water flow is limited to 5L/min

- 25mm cartridge with European Technology
- Cold Start Technology (Energy Saving).
- Durable and High Quality Finish.
- Brass Construction.
- Recessed Aerator for a Sleek and Stylish Appearance.
- Coloured Hot and Cold Indicators
- 5L/min Water Saving Flow Technology.
- Deck Mounted
- Designed in London, UK