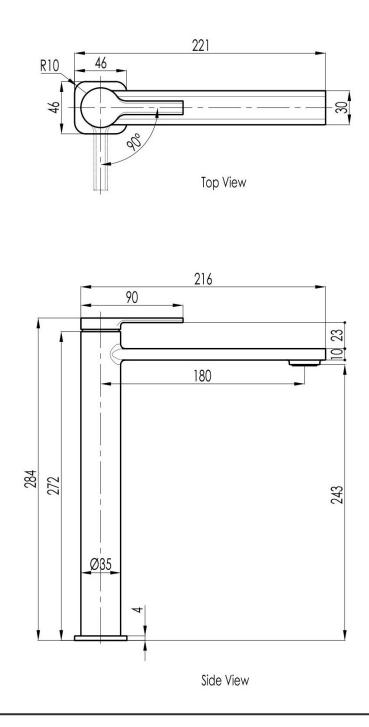

**Note:** This product has a visible Ahti logo

Ahti Interiors reserves the right to make modifications without prior notice. Physical colour may differ from the image shown. Always use physical product measurements for mark-ups and roughing in as line the line drawing shown may differ from actual product received. All measurements are shown in millimetres.

### SPECIFICATIONS