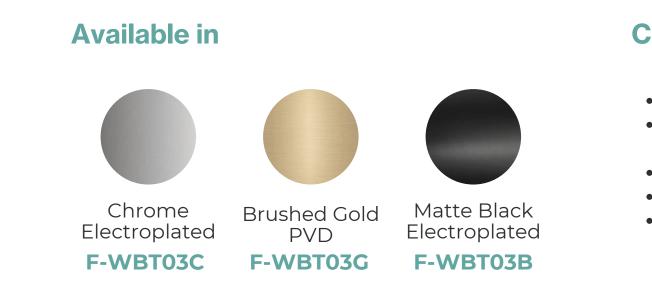

# ahti interiors

# FORSETI TALL WASHBASIN TAP

#### **Features**

Ahti Interiors commits to providing sustainable solutions where possible. This product water flow is limited to 5L/min

- 25mm cartridge with European Technology
- Cold Start Technology (Energy Saving).
- Durable and High Quality Finish.
- Brass Construction.
- Recessed Aerator for a Sleek and Stylish Appearance.
- Coloured Hot and Cold Indicators
- 5L/min Water Saving Flow Technology.
- Deck Mounted
- Designed in London, UK

**Note:** This product has a visible Ahti logo





Ahti Interiors reserves the right to make modifications without prior notice. Physical colour may differ from the image shown. Always use physical product measurements for mark-ups and roughing in as line the line drawing shown may differ from actual product received. All measurements are shown in millimetres.

### SPECIFICATIONS



### **Cleaning & Care**

- All surfaces should be cleaned with mild liquid detergent or soap and water.
- Do not use cream cleaners or citrus based cleaning products, as they are abrasive.
- Use of unsuitable cleaning agents may damage the surface.
- Any damage caused in this way will not be covered by warranty.
- Please visit www.ahtiinteriors.com/warranty to view the full warranty





Designed in London