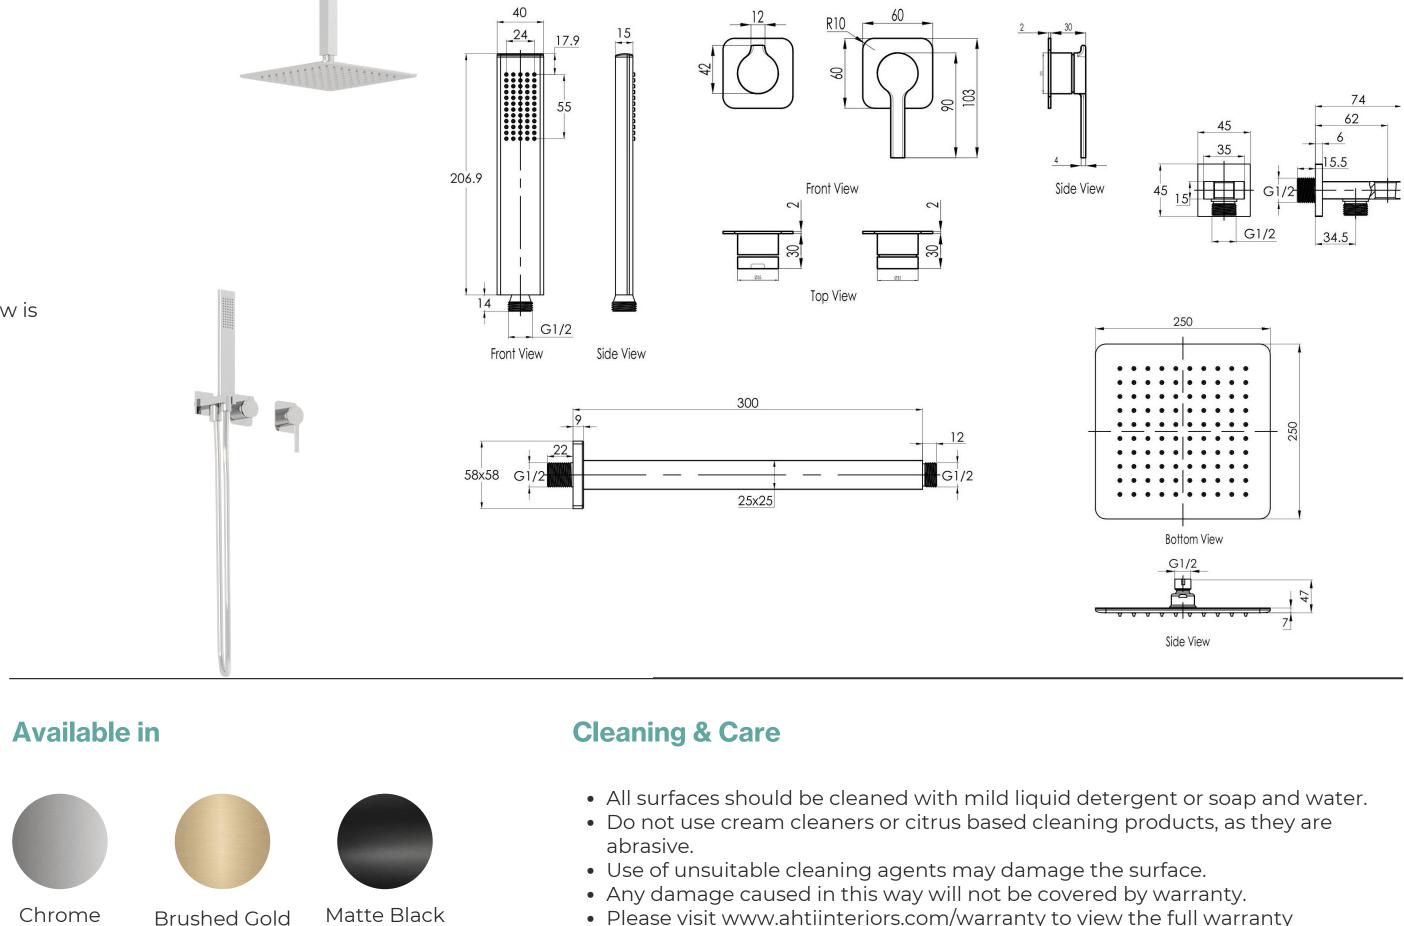

#### **Shower Handle & Holder**

- Brass Shower Handle
- Brass Shower Handle Holder

**Note:** This product has a visible Ahti logo

PVD

F-CSC01G

Electroplated

F-CSC01C

Ahti Interiors reserves the right to make modifications without prior notice. Physical colour may differ from the image shown. Always use physical product measurements for mark-ups and roughing in as line the line drawing shown may differ from actual product received. All measurements are shown in millimetres.